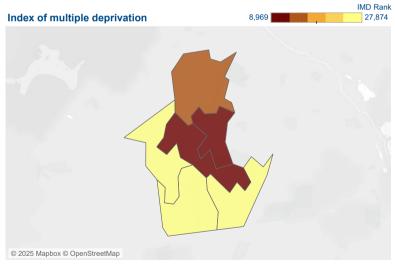

# West Heath

© 2025 Mapbox © OpenStreetMap

## The darker colours on the IMD map show higher levels of deprivation