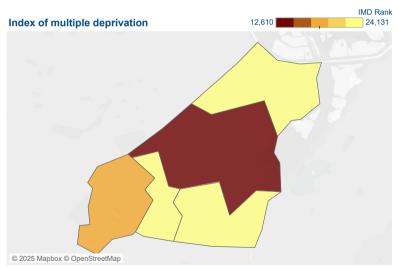

# © 2025 Mapbox © OpenStreetMap

The darker colours on the IMD map show higher levels of deprivation