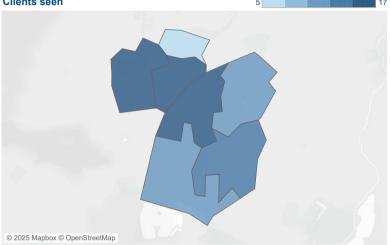

### Top 5 benefit issues

| 21 Personal independence payment        | 35 |
|-----------------------------------------|----|
| 22 Localised social welfare             | 22 |
| 01 Initial claim                        | 18 |
| 04 Limited capability for work elements | 17 |
| 28 General Benefit Entitlement          | 14 |

### Top 5 debt issues

| 04 Fuel debts                       | 9 |
|-------------------------------------|---|
| 09 Council tax arrears              | 9 |
| 08 Rent arrears - private landlords | 6 |
| 49 Debt Relief Order                | 6 |
| 60 Debt Assessment                  | 6 |
| 99 Other Debt                       | 6 |

### Homelessness

| 03 Threatened homelessness | 12 |
|----------------------------|----|
| 02 Actual homelessness     | 5  |

### Clients seen



# IMD Rank Index of multiple deprivation 5,123 30,853



The darker colours on the IMD map show higher levels of deprivation

© 2025 Mapbox © OpenStreetMap

### Gender



### **Ethnicity**



### Disabled or Long term health



### Age group