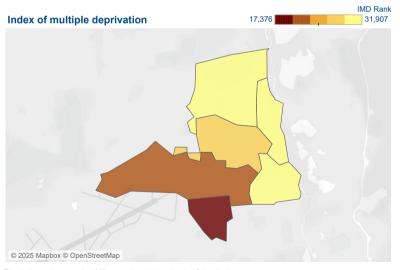

# Clients seen

The darker colours on the IMD map show higher levels of deprivation