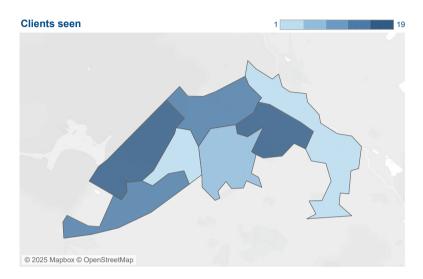

#### Homelessness

03 Threatened homelessness

The darker colours on the IMD map show higher levels of deprivation