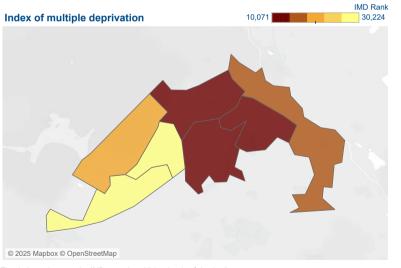

#### Homelessness

03 Threatened homelessness

The darker colours on the IMD map show higher levels of deprivation