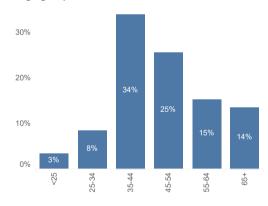

#### Disabled or Long term health

| 55%<br>DIS/LTH | 45%<br>Not | 5 |
|----------------|------------|---|
|                |            |   |

Age group