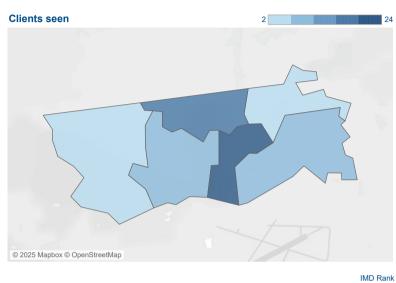

#### Homelessness

| 03 Threatened homelessness | 3 |
|----------------------------|---|
| 02 Actual homelessness     | 1 |

Index of multiple deprivation 7,174 32,837 © 2025 Mapbox © OpenStreetMap

The darker colours on the IMD map show higher levels of deprivation