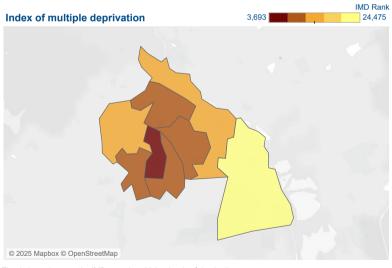

# Cherrywood

© 2025 Mapbox © OpenStreetMap

Clients seen

#### Homelessness

| 03 Threatened homelessness | 5 |
|----------------------------|---|
|                            |   |

The darker colours on the IMD map show higher levels of deprivation