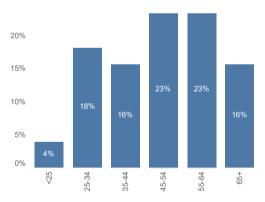

#### Age group

| The darker colours on the IMD map show higher levels of deprivation |
|---------------------------------------------------------------------|
| 1 5 1                                                               |