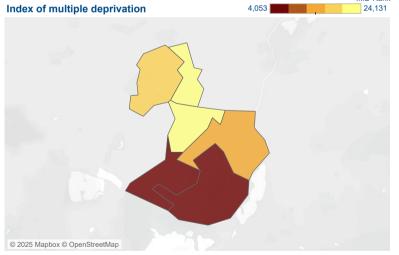

#### Age group

| The darker colours on the IMD map show higher levels of deprivation |
|---------------------------------------------------------------------|
| 1 5 1                                                               |