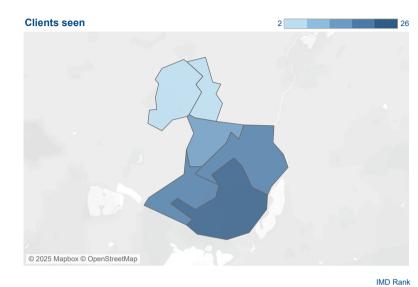

## Aldershot Park

6

5

5

3 2

| Clients                                                                                                                                              | 81                              |
|------------------------------------------------------------------------------------------------------------------------------------------------------|---------------------------------|
| Issues all                                                                                                                                           | 501                             |
|                                                                                                                                                      |                                 |
| Top Issues                                                                                                                                           |                                 |
| Utilities & communications                                                                                                                           | 147                             |
| Benefits & tax credits                                                                                                                               | 92                              |
| Benefits Universal Credit                                                                                                                            | 70                              |
| Debt                                                                                                                                                 | 60                              |
| Consumer goods & services                                                                                                                            | 45                              |
|                                                                                                                                                      |                                 |
| Top 5 benefit issues 01 Initial claim                                                                                                                | 27                              |
| •                                                                                                                                                    |                                 |
| 01 Initial claim                                                                                                                                     | 26                              |
| 01 Initial claim<br>22 Localised social welfare                                                                                                      | 26<br>24                        |
| 01 Initial claim<br>22 Localised social welfare<br>21 Personal independence payment                                                                  | 26<br>24<br>20                  |
| 01 Initial claim<br>22 Localised social welfare<br>21 Personal independence payment<br>14 Managed migration                                          | 26<br>24<br>20                  |
| 01 Initial claim<br>22 Localised social welfare<br>21 Personal independence payment<br>14 Managed migration<br>19 Employment Support Allowance       | 27<br>26<br>24<br>20<br>12<br>8 |
| 01 Initial claim 22 Localised social welfare 21 Personal independence payment 14 Managed migration 19 Employment Support Allowance Top 5 debt issues | 26<br>24<br>20<br>12            |