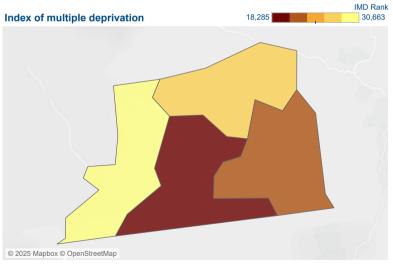

# St John's

© 2025 Mapbox © OpenStreetMap

# Clients seen 7

The darker colours on the IMD map show higher levels of deprivation