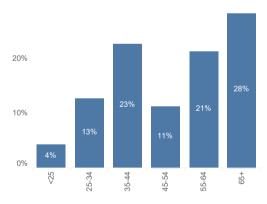

| 09 Conditionality and Commitment (including sancti | 12 |

### Top 5 debt issues

| 04 Fuel debts                           | 8 |
|-----------------------------------------|---|
| 16 Water supply & sewerage debts        | 7 |
| 52 Breathing Space Moratorium           | 7 |
| 30 Mobile phone debt                    | 6 |
| 08 Rent arrears - private landlords     | 5 |
| 36 UC advance payment/budgeting advance | 5 |

#### Homelessness

| 03 Threatened homelessness | 4 |
|----------------------------|---|
|                            |   |

# Clients seen



# IMD Rank Index of multiple deprivation 8,964 27,323 © 2025 Mapbox © OpenStreetMap

The darker colours on the IMD map show higher levels of deprivation

### Gender



### Ethnicity



### Disabled or Long term health



### Age group