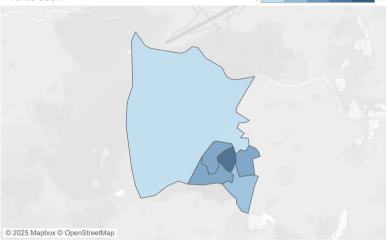

# IMD Rank Index of multiple deprivation 8,964 27,323 © 2025 Mapbox © OpenStreetMap

The darker colours on the IMD map show higher levels of deprivation