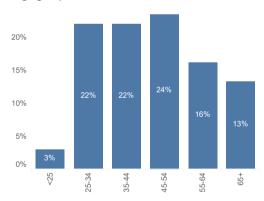

claim                        | 17 |
| 28 General Benefit Entitlement          | 16 |
| 22 Localised social welfare             | 10 |

## Top 5 debt issues

| 99 Other Debt                    | 12 |
|----------------------------------|----|
| 52 Breathing Space Moratorium    | 10 |
| 04 Fuel debts                    | 9  |
| 09 Council tax arrears           | 9  |
| 16 Water supply & sewerage debts | 6  |

#### Homelessness

| 03 Threatened homelessness | 8 |
|----------------------------|---|
| 02 Actual homelessness     | 2 |

# Clients seen

Index of multiple deprivation



5,123

#### The darker colours on the IMD map show higher levels of deprivation

© 2025 Mapbox © OpenStreetMap

### Gender



### **Ethnicity**



## Disabled or Long term health



### Age group

IMD Rank

30,853