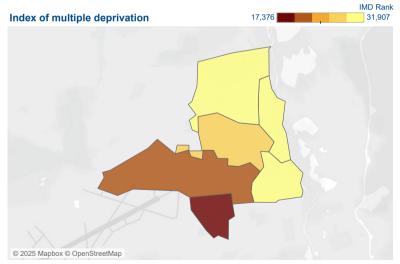

#### Homelessness

| 03 Threatened homelessness | 2 |
|----------------------------|---|
|                            |   |

The darker colours on the IMD map show higher levels of deprivation