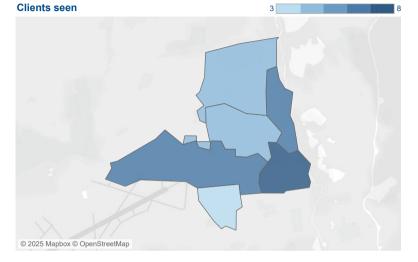

# In this Ward we helped

| Clients    | 3 |
|------------|---|
| Issues all | 9 |