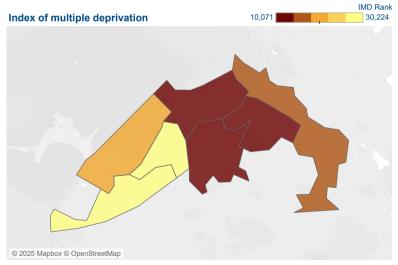

#### Homelessness

| 02 Actual homelessness | 1 |
|------------------------|---|
|                        |   |

The darker colours on the IMD map show higher levels of deprivation