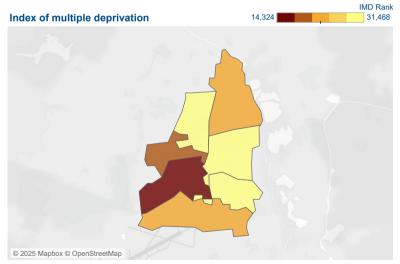

#### Homelessness

The darker colours on the IMD map show higher levels of deprivation