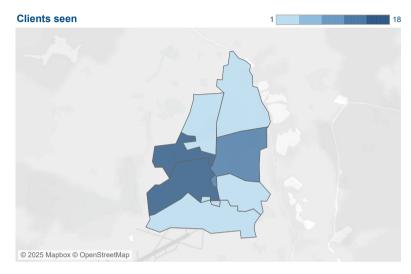

## Ward Dashboard

# Empress

59

219

| In this Ward we helped |
|------------------------|
| Clients                |