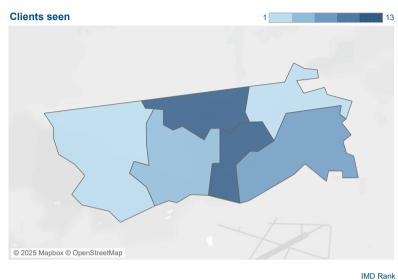

#### Homelessness

Index of multiple deprivation 7,174 32,837

The darker colours on the IMD map show higher levels of deprivation