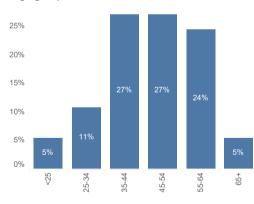

#### Disabled or Long term health

| 54%<br>DIS/LTH | 46%<br>Not |  |
|----------------|------------|--|
|                |            |  |

Age group