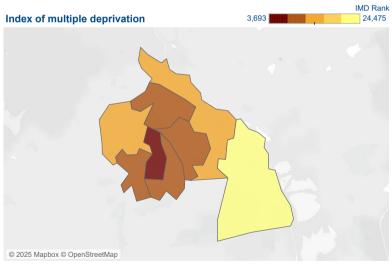

# Clients seen

The darker colours on the IMD map show higher levels of deprivation