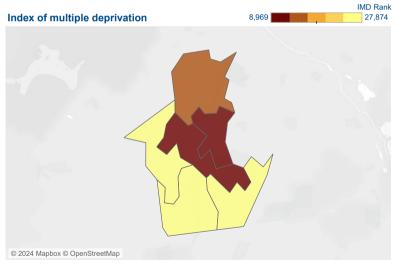

# Clients seen

The darker colours on the IMD map show higher levels of deprivation