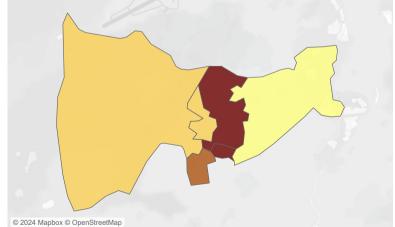

# IMD Rank Index of multiple deprivation 20,157

The darker colours on the IMD map show higher levels of deprivation