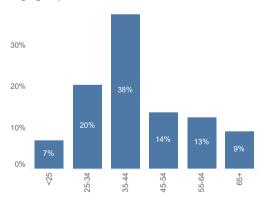

8 |
| 01 Initial claim                        | 15 |

# Top 5 debt issues

| 04 Fuel debts                          | 21 |
|----------------------------------------|----|
| 49 Debt Relief Order                   | 11 |
| 07 Rent arrears - housing associations | 8  |
| 60 Debt Assessment                     | 7  |
| 09 Council tax arrears                 | 5  |
| 16 Water supply & sewerage debts       | 5  |
| 99 Other Debt                          | 5  |

### Homelessness

| 03 Threatened homelessness | 6 |
|----------------------------|---|
| 02 Actual homelessness     | 5 |

# Clients seen



# IMD Rank Index of multiple deprivation 20,157



The darker colours on the IMD map show higher levels of deprivation

### Gender



# Ethnicity



# Disabled or Long term health



### Age group