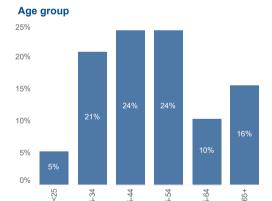

# Clients seen

The darker colours on the IMD map show higher levels of deprivation