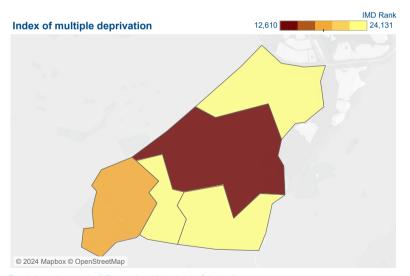

# Clients seen

The darker colours on the IMD map show higher levels of deprivation