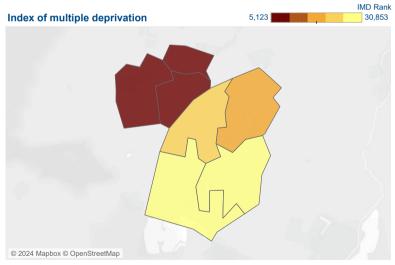

# Clients seen

The darker colours on the IMD map show higher levels of deprivation