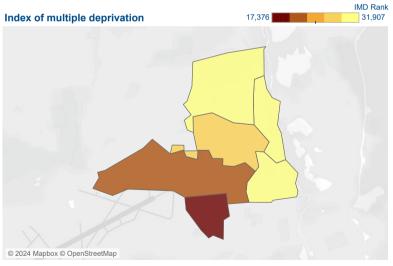

# Clients seen

### The darker colours on the IMD map show higher levels of deprivation