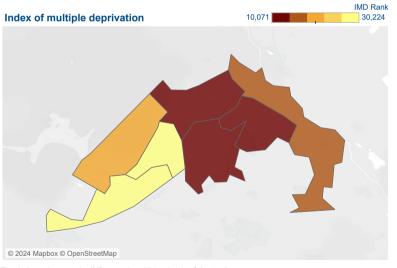

------------------------------|----|
| 01 Initial claim                        | 16 |
| 03 Housing element                      | 14 |
| 04 Limited capability for work elements | 8  |
| 19 Employment Support Allowance         | 8  |

## Top 5 debt issues

| 09 Council tax arrears               | 5 |
|--------------------------------------|---|
| 13 Credit, store & charge card debts | 3 |
| 60 Debt Assessment                   | 3 |
| 04 Fuel debts                        | 2 |
| 16 Water supply & sewerage debts     | 2 |
| 48 Individual Voluntary Arrangement  | 2 |
| 49 Debt Relief Order                 | 2 |
| 51 Other legal remedies              | 2 |

#### Homelessness

| 03 Threatened homelessness | 3 |
|----------------------------|---|
| 02 Actual homelessness     | 1 |



57

296





#### The darker colours on the IMD map show higher levels of deprivation





#### Ethnicity

| 24% 76%<br>BAME White |  |
|-----------------------|--|
|-----------------------|--|

## Disabled or Long term health

| 55%<br>DIS/LTH | 4<br>1 | 5%<br>Not |
|----------------|--------|-----------|
|                |        |           |

#### Age group



# citizens advice