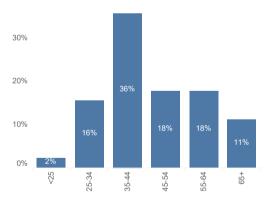

## Disabled or Long term health

| 60%<br>DIS/LTH | 40<br>N | 0%<br>ot |
|----------------|---------|----------|
|                |         |          |

Age group