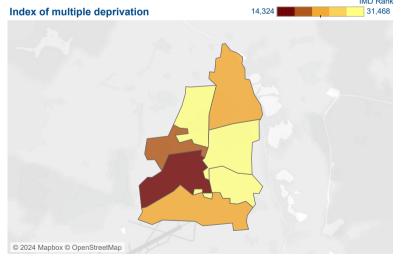

#### Homelessness

| atened homelessness |
|---------------------|
|---------------------|

The darker colours on the IMD map show higher levels of deprivation