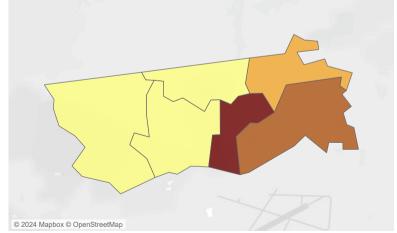

## IMD Rank Index of multiple deprivation 32,837

The darker colours on the IMD map show higher levels of deprivation