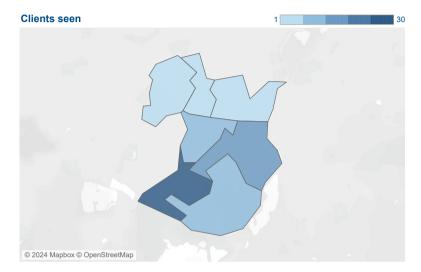

# In this Ward we helped

| Clients    | 72  |
|------------|-----|
| Issues all | 349 |