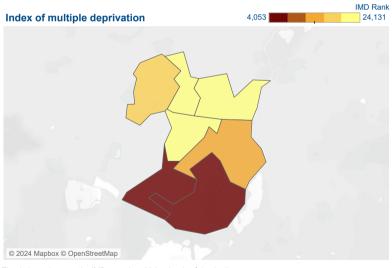

#### Homelessness

| 03 Threatened homelessness | 10 |
|----------------------------|----|
|                            |    |

The darker colours on the IMD map show higher levels of deprivation