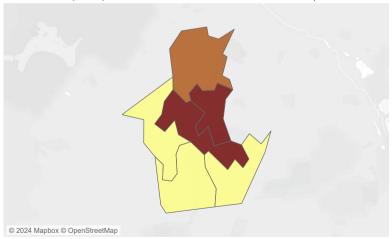

#### IMD Rank Index of multiple deprivation 8,969 27,874

The darker colours on the IMD map show higher levels of deprivation