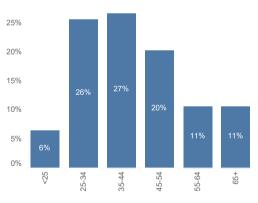

### Disabled or Long term health

| 52%     | 48% |
|---------|-----|
| DIS/LTH | Not |
|         |     |

Age group