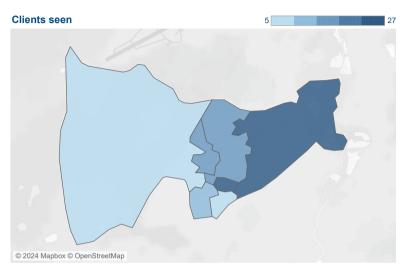

03 Threatened homelessness

The darker colours on the IMD map show higher levels of deprivation

1