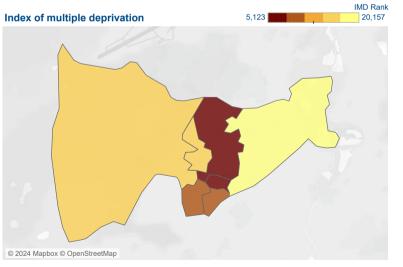

03 Threatened homelessness

The darker colours on the IMD map show higher levels of deprivation

1