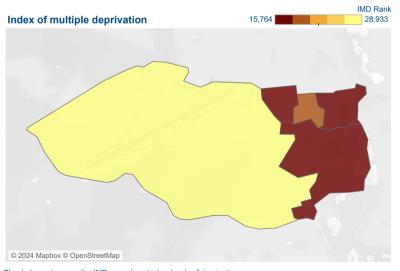

#### Homelessness

| 03 Threatened homelessness | 2 |
|----------------------------|---|
|                            |   |

The darker colours on the IMD map show higher levels of deprivation