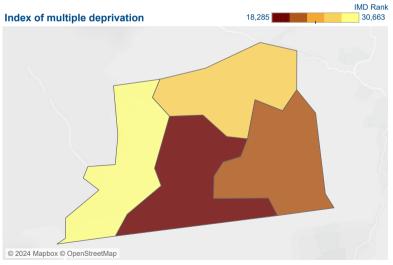

# St. John's

© 2024 Mapbox © OpenStreetMap

# Clients seen 3

The darker colours on the IMD map show higher levels of deprivation