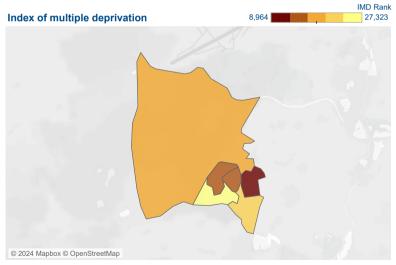

# © 2024 Mapbox © OpenStreetMap

The darker colours on the IMD map show higher levels of deprivation