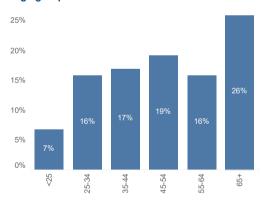

d social welfare             | 20 |

# Top 5 debt issues

| 04 Fuel debts                          | 7 |
|----------------------------------------|---|
| 13 Credit, store & charge card debts   | 6 |
| 09 Council tax arrears                 | 5 |
| 99 Other Debt                          | 5 |
| 07 Rent arrears - housing associations | 3 |
| 14 Unsecured personal loan debts       | 3 |
| 60 Debt Assessment                     | 3 |

### Homelessness

| 02 Actual homelessness | 8 |
|------------------------|---|
|                        |   |

# © 2024 Mapbox © OpenStreetMap



The darker colours on the IMD map show higher levels of deprivation

### Gender



# Ethnicity



# Disabled or Long term health

| 59%     | 41% |
|---------|-----|
| DIS/LTH | Not |
|         |     |

### Age group