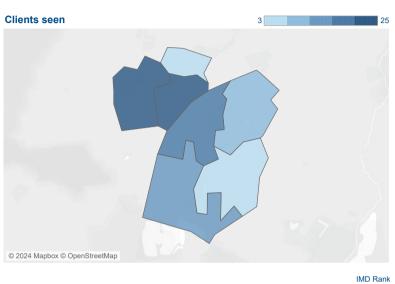

#### Homelessness

| 03 Threatened homelessness | 5 |
|----------------------------|---|
| 02 Actual homelessness     | 1 |

Index of multiple deprivation 5,123 30,853 © 2024 Mapbox © OpenStreetMap

The darker colours on the IMD map show higher levels of deprivation