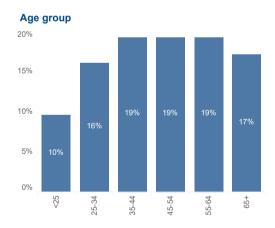

| 58 |
|-----------------------------------------|----|
| 28 General Benefit Entitlement          | 36 |
| 01 Initial claim                        | 28 |
| 04 Limited capability for work elements | 26 |
| 22 Localised social welfare             | 17 |

### Top 5 debt issues

#### Homelessness

| 03 Threatened homelessness | 5 |
|----------------------------|---|
| 02 Actual homelessness     | 1 |



Index of multiple deprivation 5,123 30,853 © 2024 Mapbox © OpenStreetMap

The darker colours on the IMD map show higher levels of deprivation

#### Gender



citizens advice

### Ethnicity

| 35%<br>BAME |
|-------------|
|-------------|

## Disabled or Long term health

|  | 51%<br>DIS/LTH |  | 49%<br>Not |  |
|--|----------------|--|------------|--|
|--|----------------|--|------------|--|