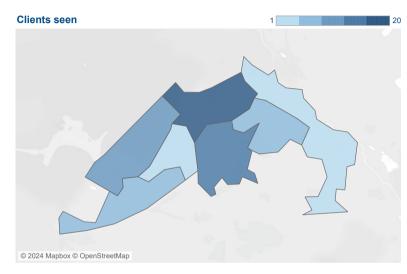

# In this Ward we helped

| Clients    | 63  |
|------------|-----|
| Issues all | 414 |
|            |     |