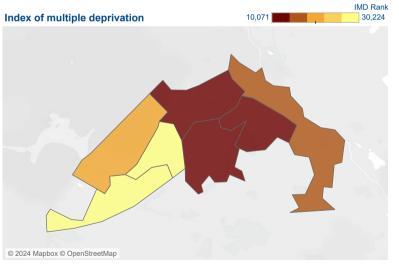

#### Homelessness

| 02 Actual homelessness     | 3 |
|----------------------------|---|
| 03 Threatened homelessness | 1 |

The darker colours on the IMD map show higher levels of deprivation