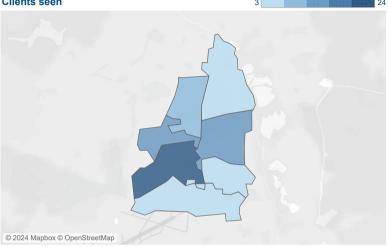

# Clients seen

# The darker colours on the IMD map show higher levels of deprivation

© 2024 Mapbox © OpenStreetMap