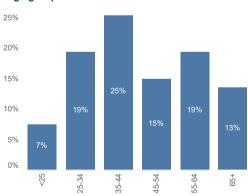

| 16 Water supply & sewerage debts     | 5  |
|                                                                                                                                                                                                                                                 | 30 Mobile phone debt                 | 5  |

### Homelessness

| 03 Threatened homelessness | 2 |
|----------------------------|---|
| 02 Actual homelessness     | 1 |

# Clients seen



# Index of multiple deprivation 31,468

14,324

# The darker colours on the IMD map show higher levels of deprivation

© 2024 Mapbox © OpenStreetMap

# Gender



# **Ethnicity**



# Disabled or Long term health



# Age group

IMD Rank