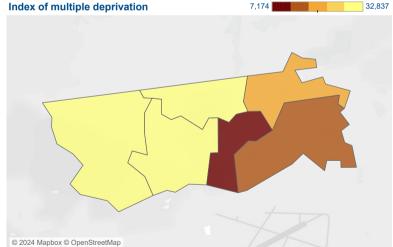

# Index of multiple deprivation

The darker colours on the IMD map show higher levels of deprivation