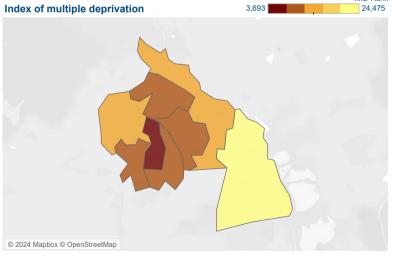

# Cherrywood

107

665

55

3

| In this Ward we helped           |  |
|----------------------------------|--|
| Clients                          |  |
| Issues all                       |  |
|                                  |  |
| Top Issues                       |  |
| Benefits & tax credits           |  |
| Utilities & communications       |  |
| Debt                             |  |
| Benefits Universal Credit        |  |
| Consumer goods & services        |  |
| Top 5 benefit issues             |  |
| 21 Personal independence payment |  |
| 22 Localised social welfare      |  |
| 28 General Benefit Entitlement   |  |