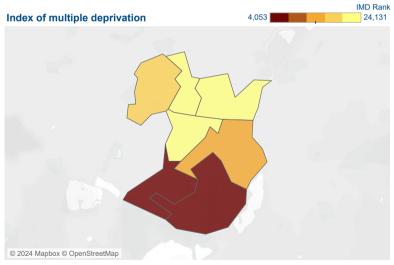

# Clients seen

The darker colours on the IMD map show higher levels of deprivation