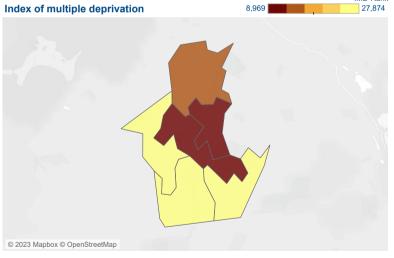

| 9  |
| Housing                         | 9  |

## Top 5 benefit issues

| 21 Personal independence payment        | 22 |
|-----------------------------------------|----|
| 28 General Benefit Entitlement          | 9  |
| 01 Initial claim                        | 7  |
| 19 Employment Support Allowance         | 7  |
| 04 Limited capability for work elements | 4  |

### Top 5 debt issues

| 02 Mortgage & secured loan arrears  | 3 |
|-------------------------------------|---|
| 99 Other Debt                       | 3 |
| 08 Rent arrears - private landlords | 2 |
| 50 Bankruptcy                       | 2 |
| 60 Debt Assessment                  | 2 |

#### Homelessness

| 03 Threatened homelessness | 2 |
|----------------------------|---|
| 02 Actual homelessness     | 1 |





#### The darker colours on the IMD map show higher levels of deprivation

#### Gender



#### Ethnicity

| 0%   |
|------|
|      |
| hite |
|      |
| 1    |

### Disabled or Long term health

| 69%<br>DIS/LTH |  | 31%<br>Not |
|----------------|--|------------|
|                |  |            |

#### Age group



# citizens advice