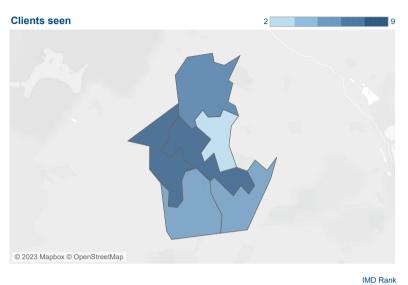

# Ward Dashboard

# West Heath

# In this Ward we helped

| Clients    | 37  |
|------------|-----|
| Issues all | 132 |