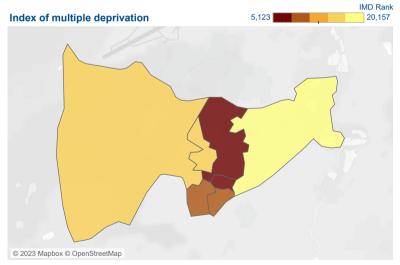

#### Homelessness

| 03 Threatened homelessness | 3 |
|----------------------------|---|
|                            |   |

The darker colours on the IMD map show higher levels of deprivation