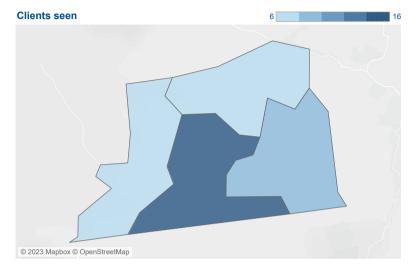

## In this Ward we helped

| Clients    | 38  |
|------------|-----|
| Issues all | 202 |