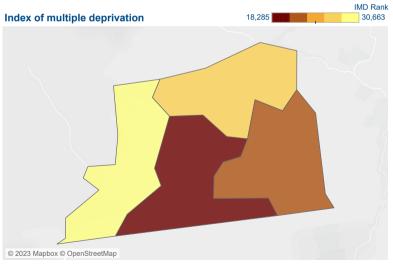

#### Homelessness

The darker colours on the IMD map show higher levels of deprivation