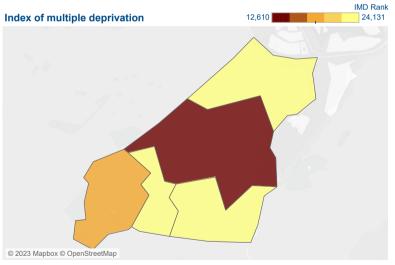

#### Homelessness

| 02 Actual homelessness | 1 |
|------------------------|---|
|                        |   |

The darker colours on the IMD map show higher levels of deprivation