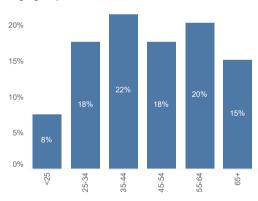

| 13 |

## Top 5 debt issues

| 60 Debt Assessment                     | 5 |
|----------------------------------------|---|
| 04 Fuel debts                          | 4 |
| 09 Council tax arrears                 | 4 |
| 07 Rent arrears - housing associations | 2 |
| 08 Rent arrears - private landlords    | 1 |
| 13 Credit, store & charge card debts   | 1 |
| 22 Payday loan debts                   | 1 |
| 48 Individual Voluntary Arrangement    | 1 |
| 99 Other Debt                          | 1 |

### Homelessness

| 03 Threatened homelessness | 3 |
|----------------------------|---|
| 02 Actual homelessness     | 2 |

# Clients seen





### The darker colours on the IMD map show higher levels of deprivation

### Gender



## Ethnicity



## Disabled or Long term health



### Age group