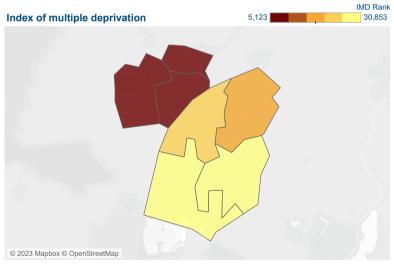

Personal independence payment | 40 |
| 03 Housing element               | 14 |
| 28 General Benefit Entitlement   | 14 |
| 19 Employment Support Allowance  | 13 |

## Top 5 debt issues

| 60 Debt Assessment                     | 5 |
|----------------------------------------|---|
| 04 Fuel debts                          | 4 |
| 09 Council tax arrears                 | 4 |
| 07 Rent arrears - housing associations | 2 |
| 08 Rent arrears - private landlords    | 1 |
| 13 Credit, store & charge card debts   | 1 |
| 22 Payday loan debts                   | 1 |
| 48 Individual Voluntary Arrangement    | 1 |
| 99 Other Debt                          | 1 |

### Homelessness

| 03 Threatened homelessness | 3 |
|----------------------------|---|
| 02 Actual homelessness     | 2 |

# Clients seen





### The darker colours on the IMD map show higher levels of deprivation

### Gender



## Ethnicity



## Disabled or Long term health



### Age group