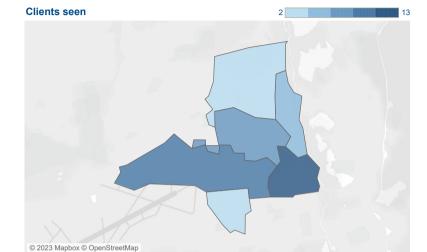

# Knellwood

# In this Ward we helped

| Clients    | 43  |
|------------|-----|
| Issues all | 199 |