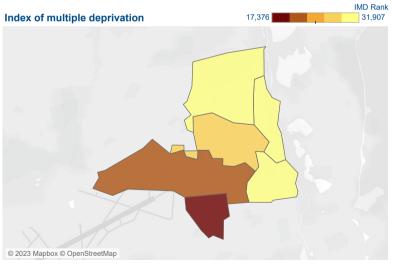

#### Homelessness

| 03 Threatened homelessness | 1 |
|----------------------------|---|
|                            |   |

The darker colours on the IMD map show higher levels of deprivation