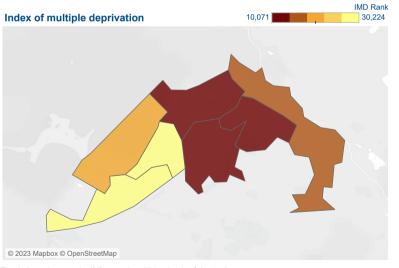

| Homelessness               |  |
|----------------------------|--|
| 02 Actual homelessness     |  |
| 03 Threatened homelessness |  |

The darker colours on the IMD map show higher levels of deprivation