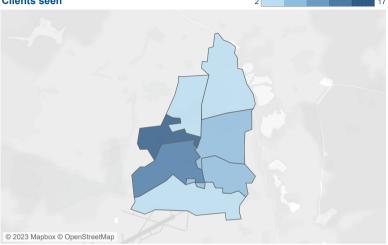

# Clients seen

# IMD Rank Index of multiple deprivation 14,324 31,468 © 2023 Mapbox © OpenStreetMap

#### The darker colours on the IMD map show higher levels of deprivation