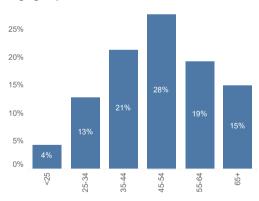

| 5  |
| 99 Other benefits issues                | 5  |

## Top 5 debt issues

| 09 Council tax arrears                | 8 |
|---------------------------------------|---|
| 04 Fuel debts                         | 5 |
| 16 Water supply & sewerage debts      | 5 |
| 99 Other Debt                         | 5 |
| 12 Bank & building society overdrafts | 3 |
| 13 Credit, store & charge card debts  | 3 |

#### Homelessness

| 03 Threatened homelessness | 2 |
|----------------------------|---|
|                            |   |

# Clients seen



# IMD Rank Index of multiple deprivation 14,324 31,468 © 2023 Mapbox © OpenStreetMap

#### The darker colours on the IMD map show higher levels of deprivation

### Gender



### **Ethnicity**



## Disabled or Long term health



### Age group