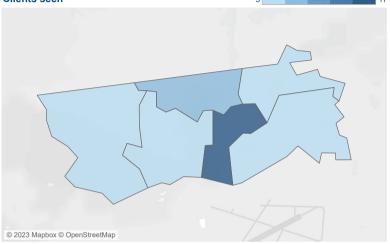

# Clients seen

# IMD Rank Index of multiple deprivation 32,837 © 2023 Mapbox © OpenStreetMap

The darker colours on the IMD map show higher levels of deprivation