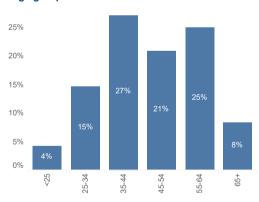

|
| 19 Employment Support Allowance  | 9  |
| 15 Disability Living Allowance   | 6  |
| 28 General Benefit Entitlement   | 6  |

### Top 5 debt issues

| 48 Individual Voluntary Arrangement    | 5 |
|----------------------------------------|---|
| 04 Fuel debts                          | 2 |
| 07 Rent arrears - housing associations | 2 |
| 49 Debt Relief Order                   | 2 |
| 60 Debt Assessment                     | 2 |

#### Homelessness

| 02 Actual homelessness | 3 |
|------------------------|---|
|                        |   |

# Clients seen



# IMD Rank Index of multiple deprivation 32,837 © 2023 Mapbox © OpenStreetMap

The darker colours on the IMD map show higher levels of deprivation

### Gender



### **Ethnicity**



### Disabled or Long term health



### Age group