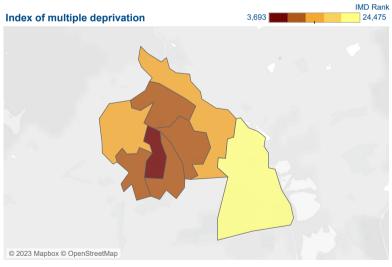

t       | 36 |
| Housing                         | 26 |
| Charitable Support & Food Banks | 21 |

# Top 5 benefit issues

| 21 Personal independence payment | 47 |
|----------------------------------|----|
| 01 Initial claim                 | 19 |
| 28 General Benefit Entitlement   | 11 |
| 19 Employment Support Allowance  | 6  |
| 23 Council tax reduction         | 6  |

# Top 5 debt issues

| 60 Debt Assessment                  | 7 |
|-------------------------------------|---|
| 99 Other Debt                       | 6 |
| 48 Individual Voluntary Arrangement | 4 |
| 49 Debt Relief Order                | 4 |
| 52 Breathing Space Moratorium       | 4 |

## Homelessness

| 03 Threatened homelessness | 3 |
|----------------------------|---|
| 02 Actual homelessness     | 2 |

# Clients seen



## The darker colours on the IMD map show higher levels of deprivation

## Gender



## **Ethnicity**



# Disabled or Long term health



## Age group