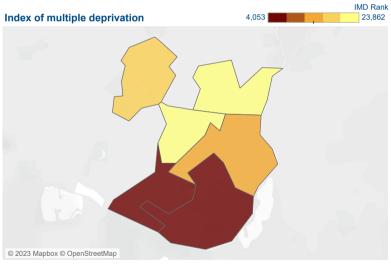

#### Homelessness

| 03 Threatened homelessness | 5 |
|----------------------------|---|
| 02 Actual homelessness     | 1 |

The darker colours on the IMD map show higher levels of deprivation