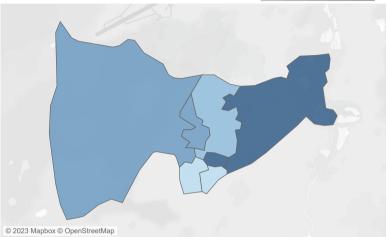

# IMD Rank Index of multiple deprivation 20,157 © 2023 Mapbox © OpenStreetMap

The darker colours on the IMD map show higher levels of deprivation