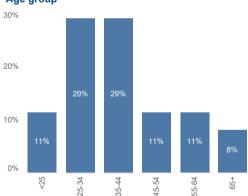

nt                 | 6  |

### Top 5 debt issues

| 04 Fuel debts                          | 5 |
|----------------------------------------|---|
| 49 Debt Relief Order                   | 5 |
| 07 Rent arrears - housing associations | 4 |
| 99 Other Debt                          | 3 |
| 09 Council tax arrears                 | 2 |
| 16 Water supply & sewerage debts       | 2 |
| 60 Debt Assessment                     | 2 |

#### Homelessness

| 03 Threatened homelessness | 3 |
|----------------------------|---|
|                            |   |

# Clients seen



# IMD Rank Index of multiple deprivation 20,157 © 2023 Mapbox © OpenStreetMap

The darker colours on the IMD map show higher levels of deprivation

### Gender



### Ethnicity



### Disabled or Long term health



### Age group