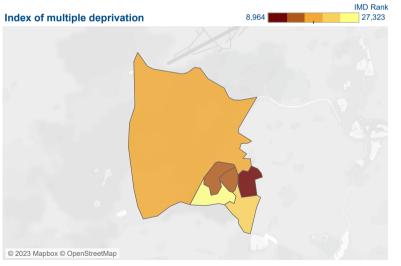

## Age group 25% 20% 15% 10% 5% 0% 25-34 35-44 45-54 55-64 <25 65+

The darker colours on the IMD map show higher levels of deprivation