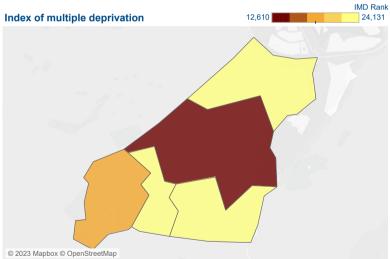

#### Homelessness

|--|--|

1

The darker colours on the IMD map show higher levels of deprivation