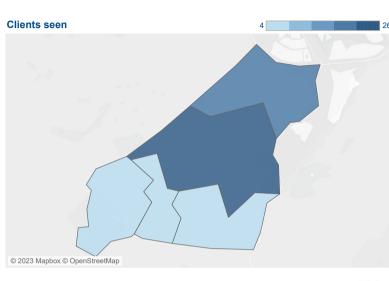

## In this Ward we helped

| Clients    | 60  |
|------------|-----|
| Issues all | 185 |